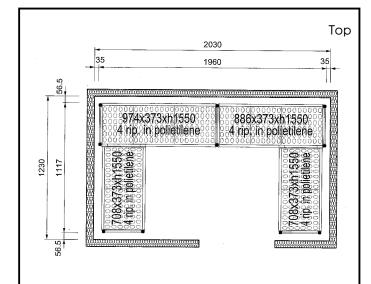

## Stainless Steel Preparation Aluminum Shelving Set for 2030x1230 mm cold rooms

| ITEM #  |  |
|---------|--|
| MODEL # |  |
|         |  |
| NAME #  |  |
| SIS #   |  |
| AIA #   |  |

137095 (CRS2012)

### Item No.

4-level shelving set. Designed for corner installation along the sides of the cold room. Louvered sectional polyethylene shelves (depth=373mm). Aluminium (20 micron) side uprights (height=1550mm). Adjustable feet.

### **Key Information:**

External dimensions, Width:

137095 (CRS2012)708 mmExternal dimensions, Depth:373 mmExternal dimensions, Height:1550 mmMax loading weight:2400 kgNet weight:59 kgUprights2

Stainless Steel Preparation Aluminum Shelving Set for 2030x1230 mm cold rooms